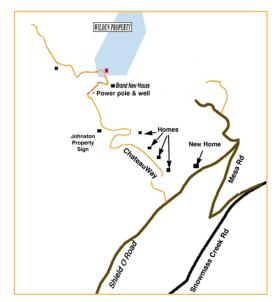

### **Details:**

| Legal Description: | Shield O Mesa: 15-9-86: Tract of Land in NE4SW4 of Sec15-9-86 |
|--------------------|---------------------------------------------------------------|
| Street Address:    | TBD Monastery Cutoff Road, Snowmass, CO                       |
| Land Size/Acreage: | 45 acres                                                      |
| Type:              | Single family lot                                             |
| Access:            | Unpaved                                                       |
| Lot Description:   | Horse property, views, flat and rolling topography            |
| Electric:          | Yes                                                           |
| Gas:               | None                                                          |
| Property Taxes:    | \$3561 (2016)                                                 |
| HOA Fees (Road):   | \$950/year (road only)                                        |
| Price:             | \$725,000                                                     |
| Terms:             | Cash, or terms otherwise acceptable to sellers                |
| MLS#:              | 154014                                                        |
| Property Website:  | SHIELDOMESA.com                                               |

# Snowmass Creek Road Shield O'Mesa area Wildcat Development Wildcat Development Snowmass Village Vill