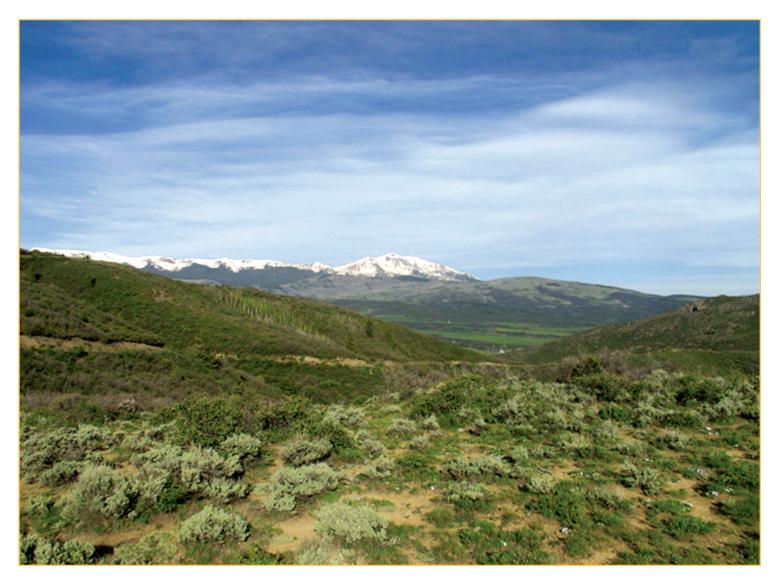

## INCREDIBLE MOUNTAIN VIEWS

Forty-five-acre property featuring 360 degree views from Aspen/Independence to Snowmass ski area to the West Elk range and Mount Sopris, all the way to views of Basalt Mountains and other ranges.

Build your dream home! Flat building site, electric, well and roads in place, and no formal home owner's association other than road & improvement association. Located +/- 35 minutes from Aspen.

45 Acres | \$725,000 | ShieldOMesa.com

### **Features**

- Electric in place to property
- · Well in place on property
- Private and peaceful setting
- Flat building site
- 1041 Hazard Review completed (Expired 10/08)
- Wildlife abounds
- Panoramic views including Snowmass, West Elk, Mt Sopris, Basalt Mountains, Aspen and the Continental Divide
- Year-round road access
- 35 minutes from Aspen