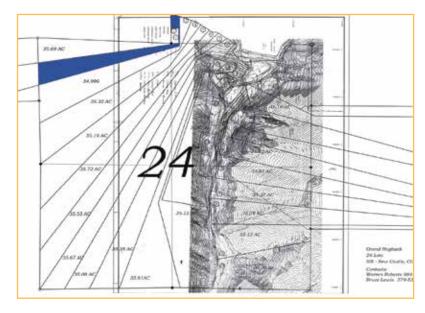

#### **Details:**

| Legal Description: | Lot 2 Harvey Gap Subdivision; Garfield County                                                                                                                                                                                                                                                                                                                |
|--------------------|--------------------------------------------------------------------------------------------------------------------------------------------------------------------------------------------------------------------------------------------------------------------------------------------------------------------------------------------------------------|
| Address:           | TBD County Road 237, Silt, Colorado 81652                                                                                                                                                                                                                                                                                                                    |
| Land Size/Acreage: | 35.08 acres                                                                                                                                                                                                                                                                                                                                                  |
| Type:              | Single family lot                                                                                                                                                                                                                                                                                                                                            |
| Access:            | Unpaved                                                                                                                                                                                                                                                                                                                                                      |
| Lot Description:   | Steep, wooded lot                                                                                                                                                                                                                                                                                                                                            |
| Electric:          | No                                                                                                                                                                                                                                                                                                                                                           |
| Water:             | Shared well in place                                                                                                                                                                                                                                                                                                                                         |
| Extras:            | Overlooking Harvey Gap, seller financing offered                                                                                                                                                                                                                                                                                                             |
| Property Taxes:    | \$2546 (2017)                                                                                                                                                                                                                                                                                                                                                |
| Price:             | \$109,000                                                                                                                                                                                                                                                                                                                                                    |
| Terms:             | Cash, or terms otherwise acceptable to sellers                                                                                                                                                                                                                                                                                                               |
| MLS#:              | 135385                                                                                                                                                                                                                                                                                                                                                       |
| Property Website:  | GrandHogback.com                                                                                                                                                                                                                                                                                                                                             |
| Directions:        | I-70 to US 6W, R onto N. 7th St. (in New Castle), continue onto Midland Ave., continue onto Buford Rd. 245, continue onto Co. Rd. 226, turn right to stay on Co. Rd. 226, take left onto Co. Rd. 237/Harvey Gap Rd. The road to the property is just past the Harvey Gap Reservoir Dam. Turn right onto dirt road. Continue about one half mile to property. |