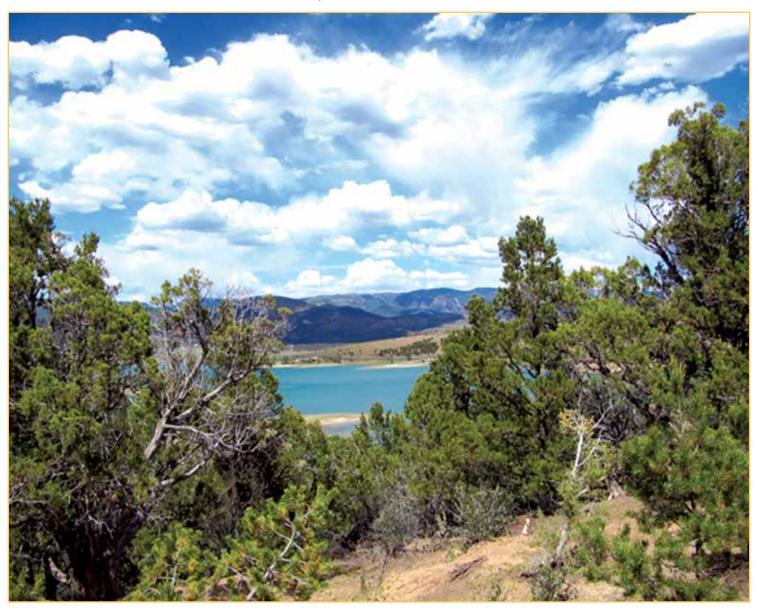

#### GORGEOUS LOT OVERLOOKING HARVEY GAP!

Located just below the Harvey Gap Reservoir in North Silt. Features lots of trees, great views to the water and well in place.

Seller financing offered. Please contact us for more information.

35.8 acres | lots of trees | \$109,000 | GrandHogback.com